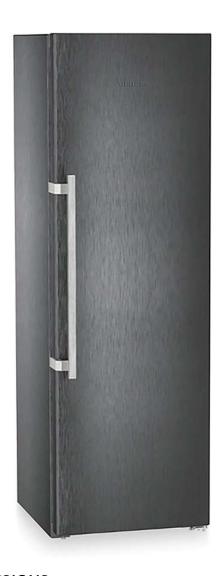

## LIEBHERR LARDER FRIDGE PEAK BIO FRESH

Model Number: LH-SRBBSD529I

| KEY FEATURES:       |                   |
|---------------------|-------------------|
| Product Name:       | Larder Fridge     |
| Installation Type:  | Freestanding      |
| Colour:             | Dark Inox         |
| Energy Rating:      | D                 |
| Capacity in Litres: | 387               |
| Handle Type:        | Sleek Tall Handle |
| Defrosting Method:  | Automatic         |